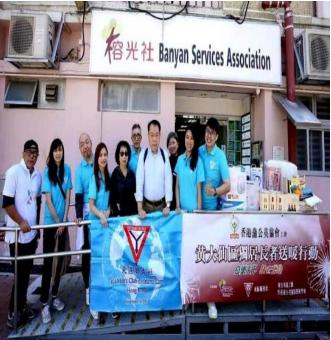

#### Y's Men's Club of Peninsular

Project: a voluntary hair-cut service on December 18, 2021 and distributed daily living stuff for the deaf elderly at the Hong Kong Society for the Deaf.