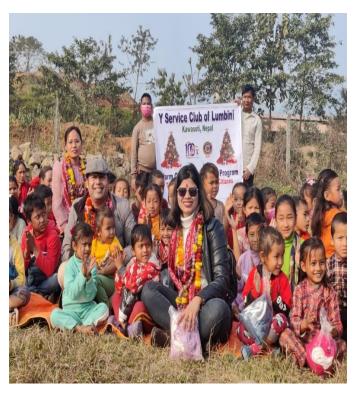

#### Y Service Club of Lumbini

Project: Warm Clothes Distribution Program for those poor children and the elderly in lunar area of Kawasoti, Nepal on Christmas Day.