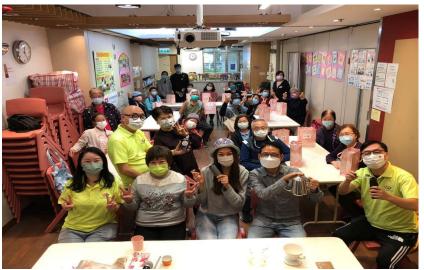

#### Y's Men's Club of New Territories West

Project: Hand-made Coffee Workshop for the elderly at the Chinese YMCA Elderly Centre at Sheung Shui. The elderly was so happy and enjoyable to learn the knowledge of coffee and tasted hand-made coffee.