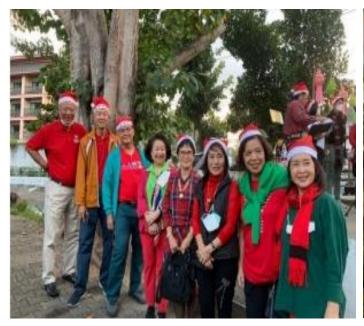

# Chiangmai Club, Thailand - Christmas Carols on Mae Kha Canal (December 23-31)

Project: to promote participation of civil society and all sectors in helping restoration of Mae Kha Canal to keep the water clean, as well as to celebrate Christmas together.

Joyful time together & Carol on the boat along the cannel

PCP Wasan Jompakdee (Dr) the Board member of Chiangmai YMCA, the Mae Kha Restoration Committee Chairman (Green Shirt) stood amongst Religious group and the guest of honors to support the flagship project