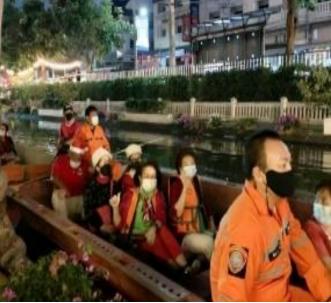

# Chiangmai Club, Thailand - Christmas Carols on Mae Kha Canal (December 23-31)

Project: to promote participation of civil society and all sectors in helping restoration of Mae Kha Canal to keep the water clean, as well as to celebrate Christmas together.

Joyful time together & Carol on the boat along the cannel

PCP Wasan Jompakdee (Dr) the Board member of Chiangmai YMCA, the Mae Kha Restoration Committee Chairman (Green Shirt) stood amongst Religious group and the guest of honors to support the flagship project