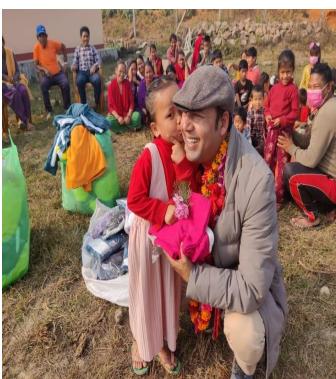

#### Y Service Club of Lumbini

Project: Warm Clothes Distribution Program for those poor children and the elderly in lunar area of Kawasoti, Nepal on Christmas Day.