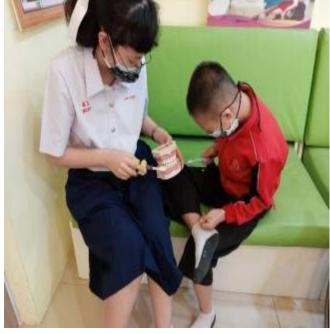

# Lanna Chiangmai Club - Health Education Activities, Sri Sangwan School (December 24, 2021)

Project: Youth volunteers and club members provided oral health education activities including video presentation, supervised tooth brushing, question and answer session for Children with physically disability

The youth volunteers provided oral health education

Volunteer supervised tooth brushing session

The children were educated by dental students

The volunteers donated oral health instruction cartoon-media and toothbrush and toothpaste sets to children