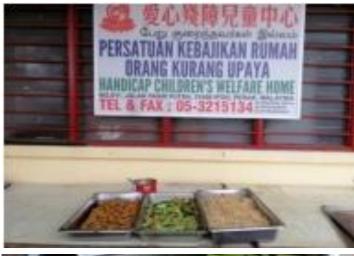

CP Tan, members and friends with caretaker of The Good Shepherd

Project: Handicapped Children's Welfare Association – Providing pampers, glucose, milk powder and other food items.

Members; Justine, Wendy, Joanne and Nancy at The Handicapped Children's Welfare Home (KFC donated by Justine, Nancy and friends)

Project: Yishan Home (Single Mother Project) – donating vegetable and money to the home for the single mother and their children.

Project: Yayasan Latihan Insan Istimewa Ipoh Persatuan Kebajikan Rumah Orang Kurang Upaya – Subsidising Y's Guy Cheah Chee Yin in providing lunch weekly to two homes.