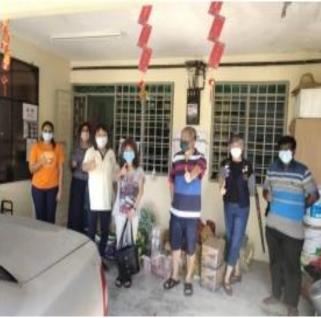

CP Tan, members and friends with caretaker of The Good Shepherd

Project: Handicapped Children's Welfare Association – Providing pampers, glucose, milk powder and other food items.

Members; Justine, Wendy, Joanne and Nancy at The Handicapped Children's Welfare Home (KFC donated by Justine, Nancy and friends)

Project: Yishan Home (Single Mother Project) – donating vegetable and money to the home for the single mother and their children.

Project: Yayasan Latihan Insan Istimewa Ipoh Persatuan Kebajikan Rumah Orang Kurang Upaya – Subsidising Y's Guy Cheah Chee Yin in providing lunch weekly to two homes.