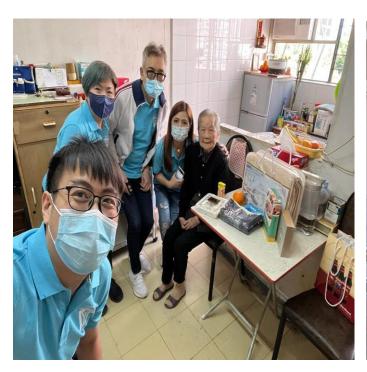

### Y's Men's Club of Island East

Project: visited home-alone elderly and delivered appliances and other living stuff to them on November 27, 2021.