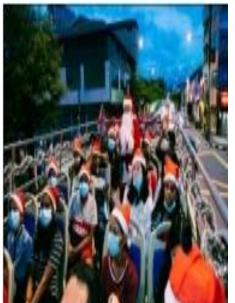

Project: A joint Christmas project with Perak Tourist Association in providing dinner, presents and a ride on board hip-hop bus for the orphans of Home of Praise.

Praise of Home's orphans being taken for a ride round Ipoh town and given presents by Santa Claus