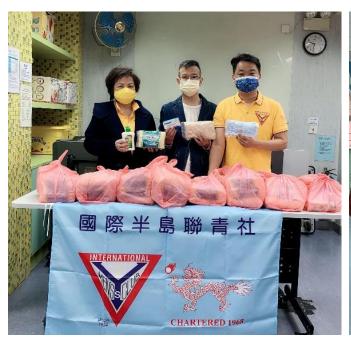

#### Y's Men's Club of Peninsular

Project: a voluntary hair-cut service on December 18, 2021 and distributed daily living stuff for the deaf elderly at the Hong Kong Society for the Deaf.