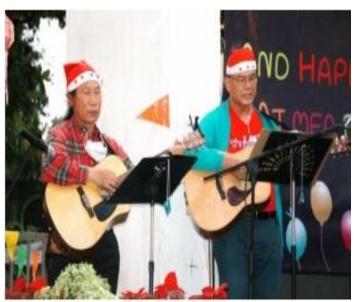

# Chiangmai Club, Thailand - Christmas Carols on Mae Kha Canal (December 23-31)

Project: to promote participation of civil society and all sectors in helping restoration of Mae Kha Canal to keep the water clean, as well as to celebrate Christmas together.

Christmas Carol by DG Rachan Maneekarn, SMIT District , Chiangmai YMCA 
Christmas and Church on Mae group the bring and the DG Rachan to all guest and participants SMIT District Mae 
Manual Cannel YMCA and Church members.