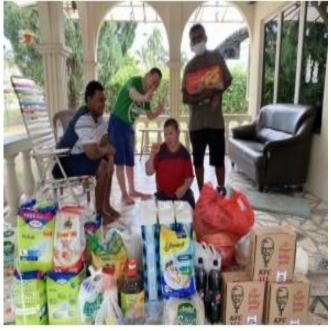

### Silver State Y Service Club - Ipoh, Malaysia

Project: The Good Shepherd Project - to provide groceries and food items to 10 poor families undertaken by The Good Shepherd.

Groceries & food items for 10 poor families

CP Tan, members and friends with caretaker of The Good Shepherd

Project: Handicapped Children's Welfare Association – Providing pampers, glucose, milk powder and other food items.

Members; Justine, Wendy, Joanne and Nancy at The Handicapped Children's Welfare Home (KFC donated by Justine, Nancy and friends)