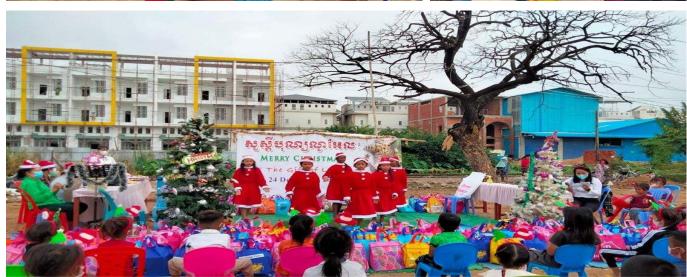

#### **Y Service Club of Phnom Penh**

Project: supported Cambodia "The Gift of Love " party for children during Christmas 2021