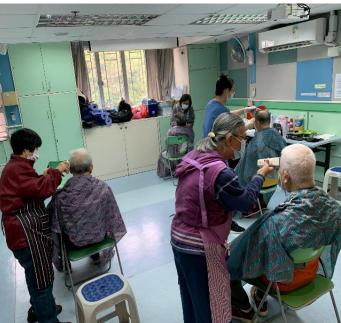

#### Y's Men's Club of Peninsular

Project: a voluntary hair-cut service on December 18, 2021 and distributed daily living stuff for the deaf elderly at the Hong Kong Society for the Deaf.