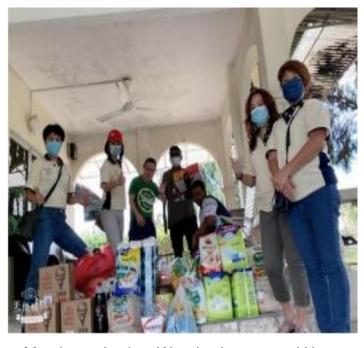

CP Tan, members and friends with caretaker of The Good Shepherd

Project: Handicapped Children's Welfare Association – Providing pampers, glucose, milk powder and other food items.

Members; Justine, Wendy, Joanne and Nancy at The Handicapped Children's Welfare Home (KFC donated by Justine, Nancy and friends)