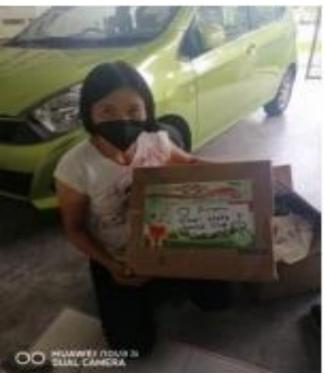

Project: Yishan Home (Single Mother Project) – donating vegetable and money to the home for the single mother and their children.

Project: Yayasan Latihan Insan Istimewa Ipoh Persatuan Kebajikan Rumah Orang Kurang Upaya – Subsidising Y's Guy Cheah Chee Yin in providing lunch weekly to two homes.