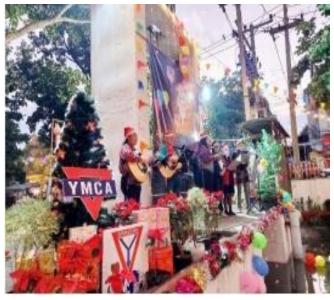

# Chiangmai Club, Thailand - Christmas Carols on Mae Kha Canal (December 23-31)

Project: to promote participation of civil society and all sectors in helping restoration of Mae Kha Canal to keep the water clean, as well as to celebrate Christmas together.

Mr Takao Nishimura Past International Secretary-Genaral Y'Men International together with Chiangmai Y's Men's Club members participated in the event.