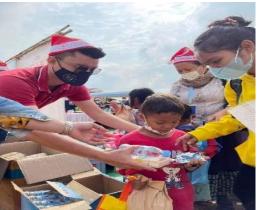

#### **Y Service Club of Phnom Penh**

Project: supported Cambodia "The Gift of Love " party for children during Christmas 2021