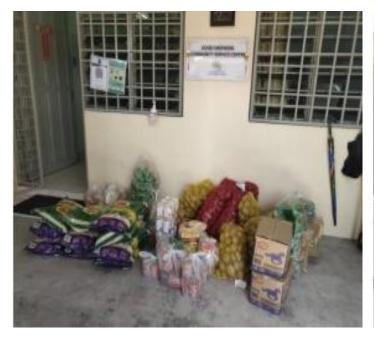

### Silver State Y Service Club - Ipoh, Malaysia

Project: The Good Shepherd Project - to provide groceries and food items to 10 poor families undertaken by The Good Shepherd.

Groceries & food items for 10 poor families