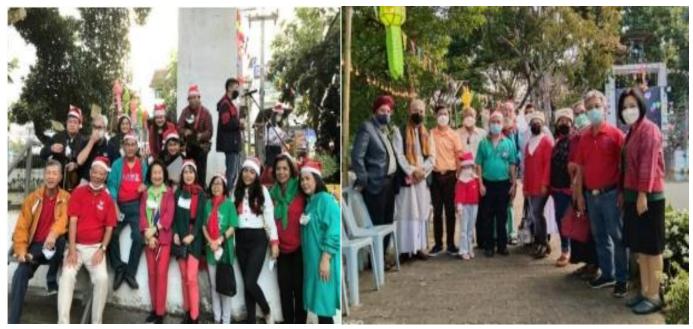

# Chiangmai Club, Thailand - Christmas Carols on Mae Kha Canal (December 23-31)

Project: to promote participation of civil society and all sectors in helping restoration of Mae Kha Canal to keep the water clean, as well as to celebrate Christmas together.

Christmas Carol by DG Rachan Maneekarn, SMIT District , Chiangmai YMCA 
Christmas and Church on Mae group the bring and the DG Rachan to all guest and participants SMIT District Mae 
Manual Cannel YMCA and Church members.

Joyful time together & Carol on the boat along the cannel

PCP Wasan Jompakdee (Dr) the Board member of Chiangmai YMCA, the Mae Kha Restoration Committee Chairman (Green Shirt) stood amongst Religious group and the guest of honors to support the flagship project

Mr Takao Nishimura Past International Secretary-Genaral Y'Men International together with Chiangmai Y's Men's Club members participated in the event.