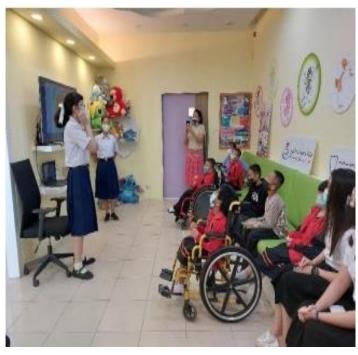

# Lanna Chiangmai Club - Health Education Activities, Sri Sangwan School (December 24, 2021)

Project: Youth volunteers and club members provided oral health education activities including video presentation, supervised tooth brushing, question and answer session for Children with physically disability

The youth volunteers provided oral health education

Volunteer supervised tooth brushing session

The children were educated by dental students

The volunteers donated oral health instruction cartoon-media and toothbrush and toothpaste sets to children