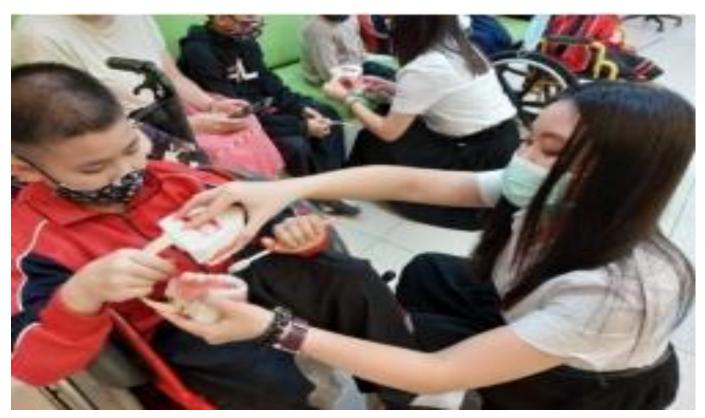

# Lanna Chiangmai Club - Health Education Activities, Sri Sangwan School (December 24, 2021)

Project: Youth volunteers and club members provided oral health education activities including video presentation, supervised tooth brushing, question and answer session for Children with physically disability

The youth volunteers provided oral health education

Volunteer supervised tooth brushing session

The children were educated by dental students

The volunteers donated oral health instruction cartoon-media and toothbrush and toothpaste sets to children