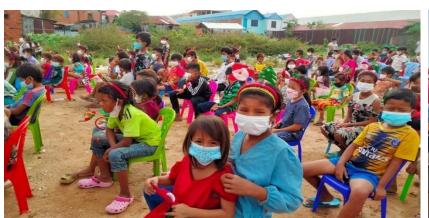

#### **Y Service Club of Phnom Penh**

Project: supported Cambodia "The Gift of Love " party for children during Christmas 2021