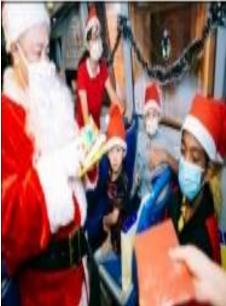

Project: A joint Christmas project with Perak Tourist Association in providing dinner, presents and a ride on board hip-hop bus for the orphans of Home of Praise.

Praise of Home's orphans being taken for a ride round Ipoh town and given presents by Santa Claus