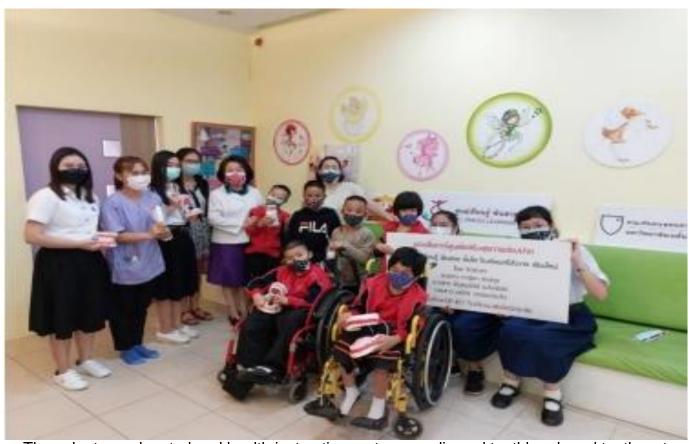

# Lanna Chiangmai Club - Health Education Activities, Sri Sangwan School (December 24, 2021)

Project: Youth volunteers and club members provided oral health education activities including video presentation, supervised tooth brushing, question and answer session for Children with physically disability

The youth volunteers provided oral health education

Volunteer supervised tooth brushing session

The children were educated by dental students

The volunteers donated oral health instruction cartoon-media and toothbrush and toothpaste sets to children