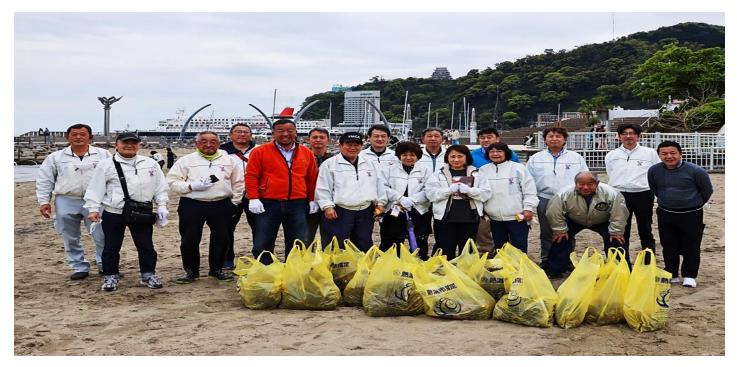

## Japan East Region

As of 27 April 2022

| Ditrict        | Club (YMC)        | Number of    | Weight         |
|----------------|-------------------|--------------|----------------|
|                |                   | Participants | Collected (kg) |
| Hokutobu       | Utsunomiya        | 13           | 19             |
| Kantotobu      | Saitama           | 2            | 4              |
| Kantotobu      | Tokorozawa        | 19           | 1              |
| Toshin         | Tokyo-Tama-Minami | 14           | 10             |
| Azusa          | Kofu21            | 8            | 2              |
| Azusa          | Tokyo-Hachioji    | 6            | 20             |
| Azusa          | Fujigoko          | 11           | 7              |
| Syonan-Okinawa | Yokohama-Totsuka  | 17           | 9              |
| Fujisan        | Atami             | 20           | 500            |
| Fujisan        | Atami-Glory       | 4            | 8              |
| Fujisan        | Gotemba           | 7            | 16             |
| Total          |                   | 121          | 596            |

Y's Men's Club of Atami

Y's Men's Club of Atami-Glory

Y's Men's Club of Tokyo Hachioji

Y's Men's Club of Saitama

Y's Men's Club of Gotemba

Ys Men's Club of Tokorozawa

Ys Men's Club of Fujigoko

Ys Men's Club of Utsunomiya