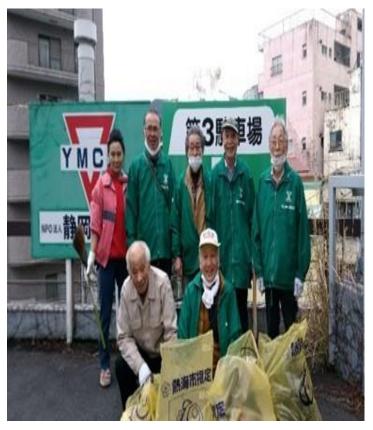

## Japan East Region

As of 27 April 2022

| Ditrict        | Club (YMC)        | Number of    | Weight         |
|----------------|-------------------|--------------|----------------|
|                |                   | Participants | Collected (kg) |
| Hokutobu       | Utsunomiya        | 13           | 19             |
| Kantotobu      | Saitama           | 2            | 4              |
| Kantotobu      | Tokorozawa        | 19           | 1              |
| Toshin         | Tokyo-Tama-Minami | 14           | 10             |
| Azusa          | Kofu21            | 8            | 2              |
| Azusa          | Tokyo-Hachioji    | 6            | 20             |
| Azusa          | Fujigoko          | 11           | 7              |
| Syonan-Okinawa | Yokohama-Totsuka  | 17           | 9              |
| Fujisan        | Atami             | 20           | 500            |
| Fujisan        | Atami-Glory       | 4            | 8              |
| Fujisan        | Gotemba           | 7            | 16             |
| Total          |                   | 121          | 596            |

Y's Men's Club of Atami

Y's Men's Club of Atami-Glory

Y's Men's Club of Tokyo Hachioji

Y's Men's Club of Saitama

Y's Men's Club of Gotemba

Ys Men's Club of Tokorozawa

Ys Men's Club of Fujigoko

Ys Men's Club of Utsunomiya