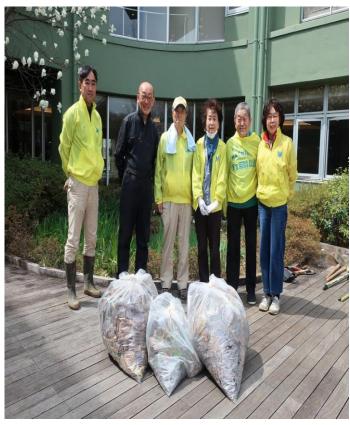

## Japan East Region

As of 27 April 2022

| Ditrict        | Club (YMC)        | Number of    | Weight         |
|----------------|-------------------|--------------|----------------|
|                |                   | Participants | Collected (kg) |
| Hokutobu       | Utsunomiya        | 13           | 19             |
| Kantotobu      | Saitama           | 2            | 4              |
| Kantotobu      | Tokorozawa        | 19           | 1              |
| Toshin         | Tokyo-Tama-Minami | 14           | 10             |
| Azusa          | Kofu21            | 8            | 2              |
| Azusa          | Tokyo-Hachioji    | 6            | 20             |
| Azusa          | Fujigoko          | 11           | 7              |
| Syonan-Okinawa | Yokohama-Totsuka  | 17           | 9              |
| Fujisan        | Atami             | 20           | 500            |
| Fujisan        | Atami-Glory       | 4            | 8              |
| Fujisan        | Gotemba           | 7            | 16             |
| Total          |                   | 121          | 596            |

Y's Men's Club of Kofu21

Y's Men's Club of Yokohama-Totsuka

Y's Men's Club of Tokyo-Tama-Minami